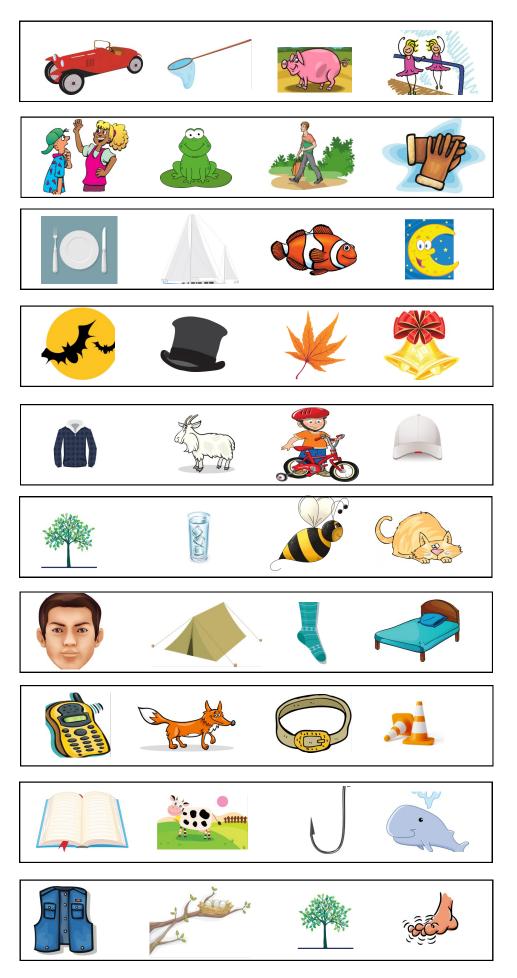

#### Phonological Awareness Form C

Form C Based on Invernizzi et al. (2014)

Rhyme

**Initial Sounds** 

|       |       |      |       | +/- |
|-------|-------|------|-------|-----|
| car   | net   | pig  | bar   |     |
| talk  | frog  | walk | hand  |     |
| dish  | boat  | fish | moon  |     |
| bat   | hat   | leaf | bell  |     |
| coat  | goat  | boy  | cap   |     |
| tree  | glass | bee  | cat   |     |
| head  | tent  | sock | bed   |     |
| phone | fox   | bell | cone  |     |
| book  | COW   | hook | whale |     |
| vest  | nest  | tree | foot  |     |
|       |       |      |       |     |
|       |       |      | TOTAL |     |