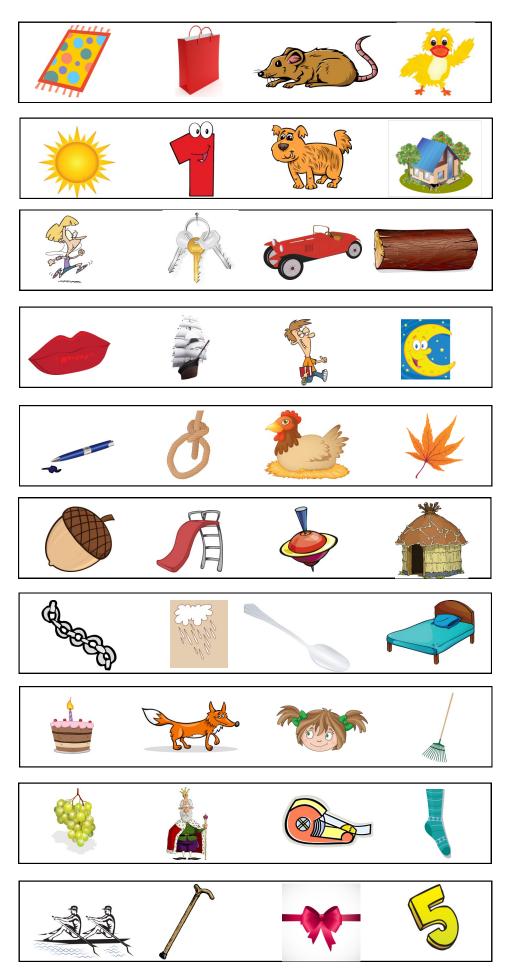

## **Phonological Awareness**

Form D Based on Invernizzi et al. (2014)

Rhyme

|       |        |       |       | +/- |
|-------|--------|-------|-------|-----|
| bear  | cake   | lamp  | pear  |     |
| sink  | drink  | vase  | bed   |     |
| door  | leaf   | sock  | four  |     |
| gum   | tree   | drum  | rose  |     |
| moose | goose  | slide | wheel |     |
| tool  | pool   | box   | gate  |     |
| bath  | chair  | kite  | path  |     |
| wife  | fish   | knife | lake  |     |
| road  | cheese | toad  | tag   |     |
| tall  | shoe   | duck  | wall  |     |
|       |        |       | TOTAL |     |

|       |       |      |        | +/- |
|-------|-------|------|--------|-----|
| mop   | mouse | tack | rose   |     |
| cheer | fan   | leaf | cheese |     |
| knee  | dove  | nest | race   |     |
| bike  | fox   | top  | bee    |     |
| vase  | book  | vest | hat    |     |
| soap  | sock  | egg  | cat    |     |
| gate  | boy   | king | goat   |     |
| corn  | kite  | lime | toe    |     |
| match | pig   | moon | cone   |     |
| one   | wing  | bus  | pie    |     |
|       |       |      | TOTAL  |     |