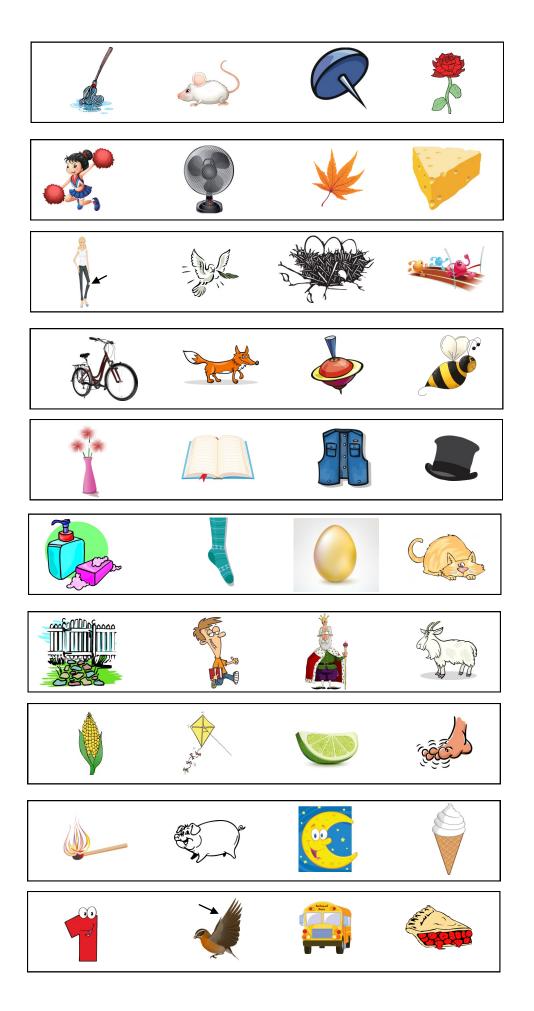

#### Phonological Awareness Form C

Form C Based on Invernizzi et al. (2014)

Rhyme

**Initial Sounds** 

|       |       |      |       | +/- |
|-------|-------|------|-------|-----|
| car   | net   | pig  | bar   |     |
| talk  | frog  | walk | hand  |     |
| dish  | boat  | fish | moon  |     |
| bat   | hat   | leaf | bell  |     |
| coat  | goat  | boy  | cap   |     |
| tree  | glass | bee  | cat   |     |
| head  | tent  | sock | bed   |     |
| phone | fox   | bell | cone  |     |
| book  | COW   | hook | whale |     |
| vest  | nest  | tree | foot  |     |
|       |       |      |       |     |
|       |       |      | TOTAL |     |

|      |       |      |       | +/- |
|------|-------|------|-------|-----|
| sink | kite  | sun  | log   |     |
| moon | mouse | fish | car   |     |
| bug  | hay   | bird | ring  |     |
| fox  | hat   | gum  | fan   |     |
| duck | saw   | dog  | horse |     |
| nose | van   | nut  | lips  |     |
| pie  | pig   | ball | wheel |     |
| leaf | wall  | bike | lamp  |     |
| bell | ship  | bus  | key   |     |
| cake | dog   | bed  | cat   |     |
|      |       |      |       |     |
|      |       |      | TOTAL |     |