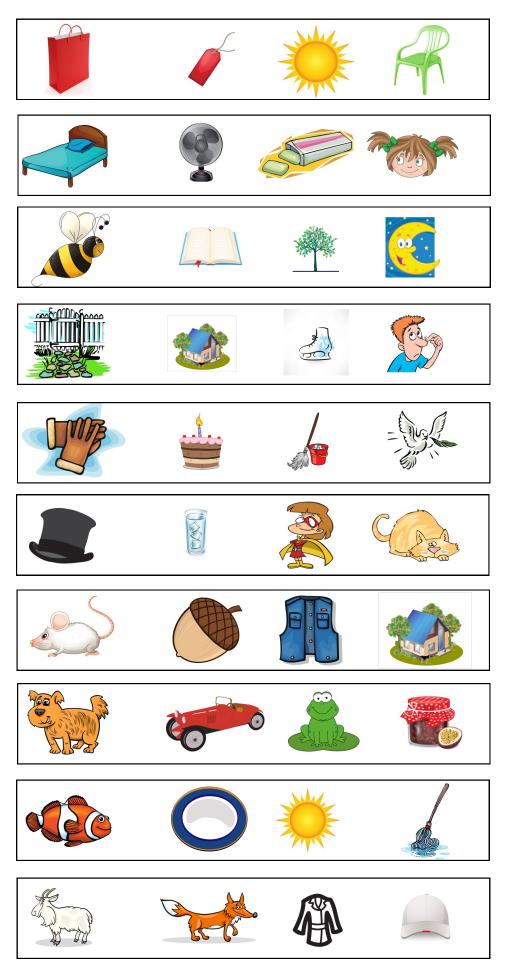

### **Phonological Awareness**

Form B

Based on Invernizzi et al. (2014)

Rhyme

|       |       |       |       | +/- |
|-------|-------|-------|-------|-----|
| bag   | tag   | sun   | chair |     |
| bed   | fan   | gum   | head  |     |
| bee   | book  | tree  | moon  |     |
| gate  | house | skate | nose  |     |
| glove | cake  | mop   | dove  |     |
| hat   | glass | cape  | cat   |     |
| mouse | nut   | vest  | house |     |
| dog   | car   | frog  | jam   |     |
| fish  | dish  | sun   | mop   |     |
| goat  | fox   | coat  | сар   |     |
|       |       |       |       |     |
|       |       |       | TOTAL |     |