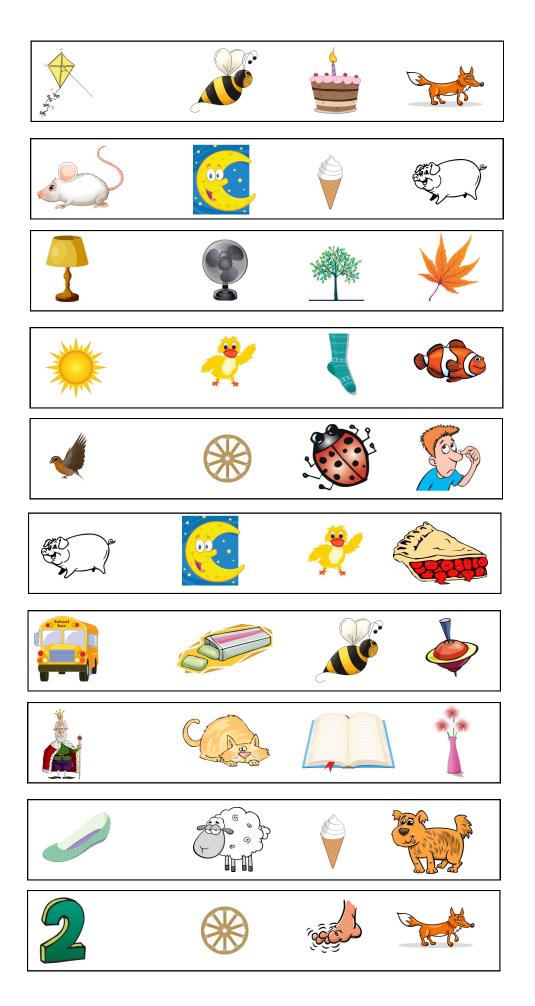

Initial Sounds

|       |       |      |       | +/- |
|-------|-------|------|-------|-----|
| kite  | bee   | cake | fox   |     |
| mouse | moon  | cone | pig   |     |
| lamp  | fan   | tree | leaf  |     |
| sun   | duck  | sock | fish  |     |
| bird  | wheel | bug  | nose  |     |
| pig   | moon  | duck | pie   |     |
| bus   | gum   | bee  | top   |     |
| king  | cat   | book | vase  |     |
| shoe  | sheep | cone | dog   |     |
| two   | wheel | toes | fox   |     |
|       |       |      |       |     |
|       |       |      | TOTAL |     |