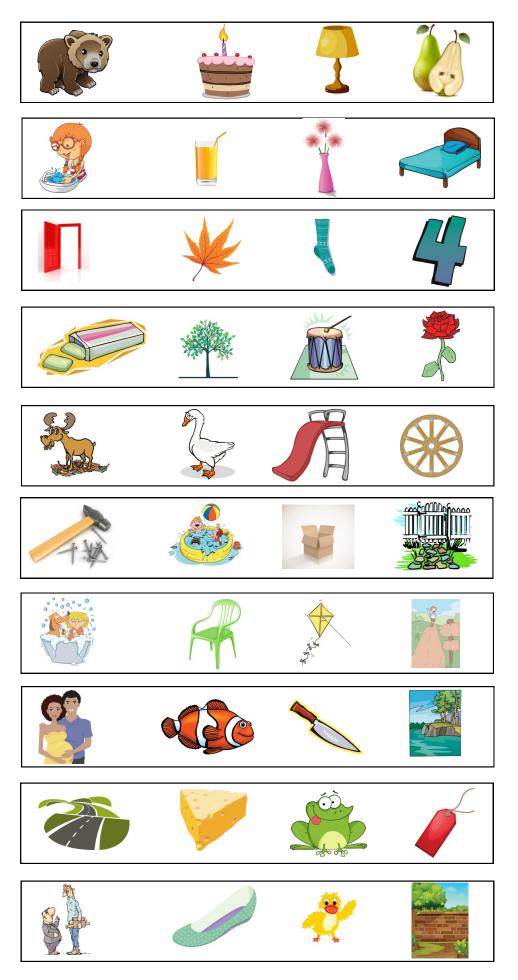

### **Phonological Awareness**

Form B

Based on Invernizzi et al. (2014)

Rhyme

|       |       |       |       | +/- |
|-------|-------|-------|-------|-----|
| bag   | tag   | sun   | chair |     |
| bed   | fan   | gum   | head  |     |
| bee   | book  | tree  | moon  |     |
| gate  | house | skate | nose  |     |
| glove | cake  | mop   | dove  |     |
| hat   | glass | cape  | cat   |     |
| mouse | nut   | vest  | house |     |
| dog   | car   | frog  | jam   |     |
| fish  | dish  | sun   | mop   |     |
| goat  | fox   | coat  | сар   |     |
|       |       |       |       |     |
|       |       |       | TOTAL |     |

Initial Sounds

|       |       |      |       | +/- |
|-------|-------|------|-------|-----|
| kite  | bee   | cake | fox   |     |
| mouse | moon  | cone | pig   |     |
| lamp  | fan   | tree | leaf  |     |
| sun   | duck  | sock | fish  |     |
| bird  | wheel | bug  | nose  |     |
| pig   | moon  | duck | pie   |     |
| bus   | gum   | bee  | top   |     |
| king  | cat   | book | vase  |     |
| shoe  | sheep | cone | dog   |     |
| two   | wheel | toes | fox   |     |
|       |       |      |       |     |
|       |       |      | TOTAL |     |