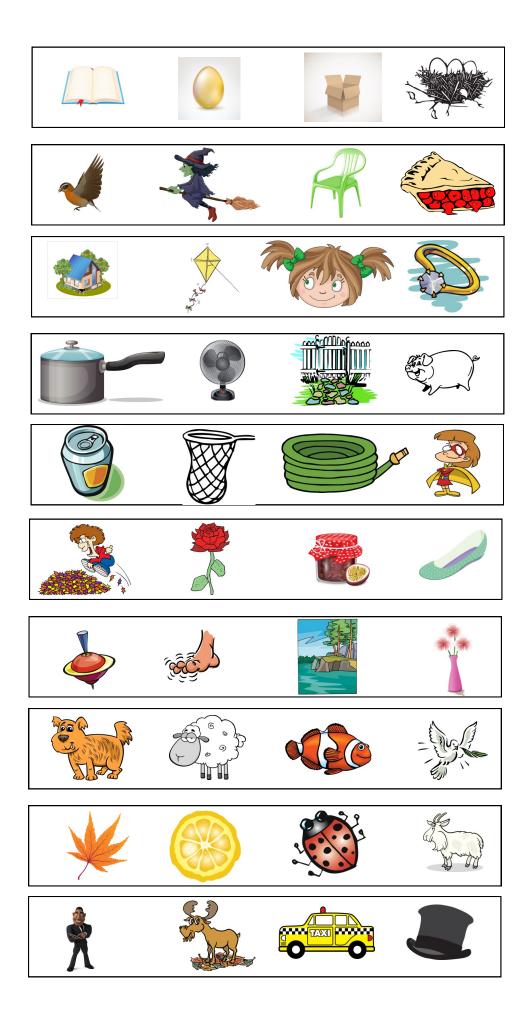

#### **Phonological Awareness**

Form E Based on Invernizzi et al. (2014)

Rhyme

|       |       |       |       | +/- |
|-------|-------|-------|-------|-----|
| mat   | bag   | rat   | duck  |     |
| sun   | one   | dog   | house |     |
| jog   | keys  | car   | log   |     |
| lip   | ship  | boy   | moon  |     |
| pen   | rope  | hen   | leaf  |     |
| nut   | slide | top   | hut   |     |
| chain | rain  | spoon | bed   |     |
| cake  | fox   | head  | rake  |     |
| grape | king  | tape  | sock  |     |
| row   | cane  | bow   | five  |     |
|       |       |       |       |     |
|       |       |       | TOTAL |     |

#### Initial Sounds

|      |       |       |       | +/- |
|------|-------|-------|-------|-----|
| book | egg   | box   | nest  |     |
| wing | witch | chair | pie   |     |
| home | kite  | head  | ring  |     |
| pot  | fan   | gate  | pig   |     |
| can  | net   | hose  | cape  |     |
| jump | rose  | jam   | shoe  |     |
| top  | toe   | lake  | vase  |     |
| dog  | sheep | fish  | dove  |     |
| leaf | lime  | bug   | goat  |     |
| man  | moose | cab   | hat   |     |
|      |       |       | TOTAL |     |