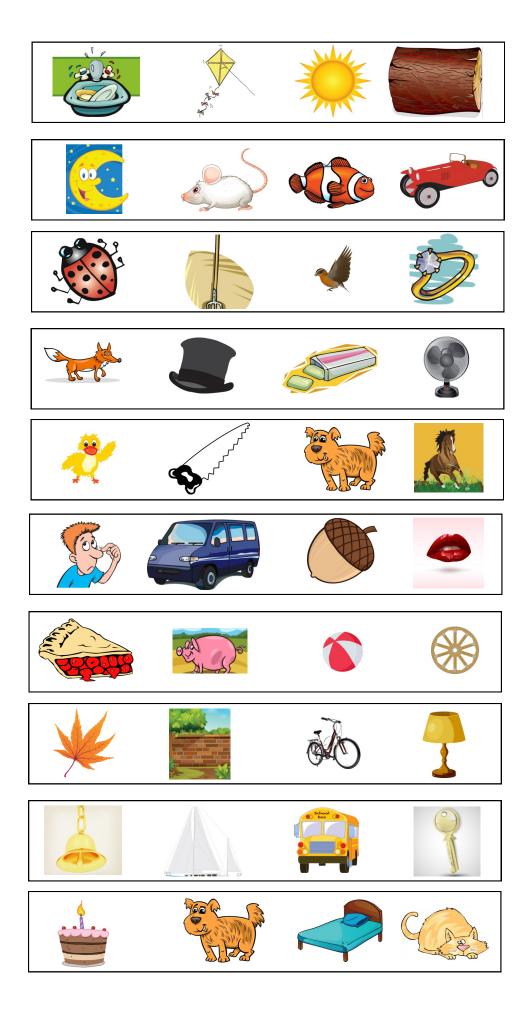

|      |       |      |       | +/- |
|------|-------|------|-------|-----|
| sink | kite  | sun  | log   |     |
| moon | mouse | fish | car   |     |
| bug  | hay   | bird | ring  |     |
| fox  | hat   | gum  | fan   |     |
| duck | saw   | dog  | horse |     |
| nose | van   | nut  | lips  |     |
| pie  | pig   | ball | wheel |     |
| leaf | wall  | bike | lamp  |     |
| bell | ship  | bus  | key   |     |
| cake | dog   | bed  | cat   |     |
|      |       |      |       |     |
|      |       |      | TOTAL |     |