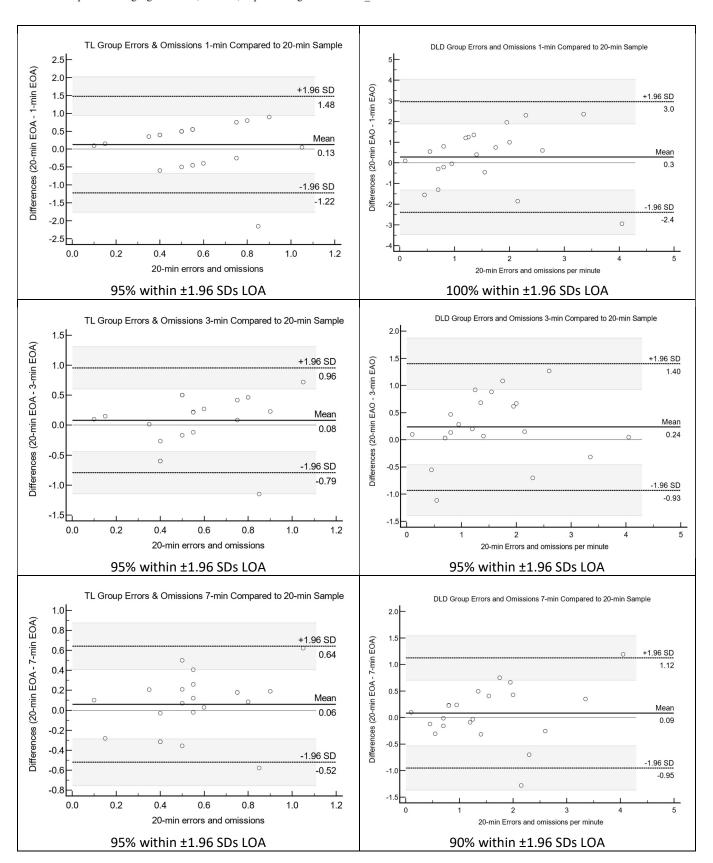

**Supplemental Material S4.** Bland-Altman plots for eight LSA measures comparing 1, 3, 7, and 10-min sample lengths to 20-min sample length by group (TL = typical language; DLD = developmental language disorder). These figures show differences in scores between sample lengths on the *y*-axis and scores from 20-min samples on the *x*-axis. Solid black horizontal line = mean difference between sample measures, dashed horizontal lines = limits of agreement (LOA) based on  $\pm$  1.96 *SD*s of mean differences, shaded horizontal bars = 95% confidence intervals for LOA. The distance between the horizontal mean difference line and zero shows measurement bias. Plots with  $\ge$  95% of data points within LOA are suggested to show adequate absolute reliability for the shorter sample length compared to the 20-min reference sample.

TL Group Errors & Omissions 10-min Compared to 20-min Sample DLD Group Errors and Omissions 10-min Compared to 20-min Sample 0.8 1.5 Differences (20-min EOA - 10-min EOA) +1.96 SD 0.6 Differences (20-min EAO - 10-min EOA) 1.0 +1.96 SD 0.54 0 0.4 0 0.88 0 0.5 С 0.2 0 0 0 0 0 Mean 00 Mean 0.0 0.06 0.0 0.06 0 0 0 0 0 0 0 0 -0.2 0 -0.5 0 -1.96 SD -0.4 1.96 SD -0.42 -0.75 -0.6 -1. -0.8 -1.5 0.0 0.2 0.4 0.6 0.8 1.0 1.2 0 2 5 3 4 20-min errors and omissions 20-min Errors and omissions per minute 90% within ±1.96 SDs LOA 95% within ±1.96 SDs LOA TL Group PGU 1-min Compared to 20-min Sample DLD Group PGU 1-min Compared to 20-min Sample 100 10 Differences (20-min PGU - 1-min PGU) 0 0 80 +1.96 SD Differences (20-min PGU - 1-min PGU) F 5.9 60 +1.96 SD 40 46.4 0 0 0 Mean 20 000 000 0 -2.2 Mean -5 00 2.8 0 00 0 0 -1.96 SD -20 0 -10 -10.3 1.96 SD -40 -40.9 -15 -60 86 88 92 94 96 98 100 102 90 70 100 105 65 75 80 85 90 95 20-min Percent Grammatical Utterances 20-min Percent Grammatical Utterances 95% within ±1.96 SDs LOA 95% within ±1.96 SDs LOA DLD Group PGU 3-min Compared to 20-min Sample TL Group PGU 3-min Compared to 20-min Sample 30 15 Differences (20-min PGU - 3-min PGU) Differences (20-min PGU - 3-min PGU) +1.96 SD 20 10 18.7 +1.96 SD 8.6 0 00 10 0 С 5 0 00 Mean 00 Mean 0 0.5 0 0 0 0 0 00 -0.3 0 0 0 0 0 0 -10 -5 0 1.96 SD 1.96 SD -10 -9.2 -20 -17.6 -15 -30 86 88 90 92 94 96 98 100 102 105 65 70 75 80 85 90 100 95 20-min Percent Grammatical Utterances 20-min Percent Grammatical Utterances 95% within ±1.96 SDs LOA 95% within ±1.96 SDs LOA