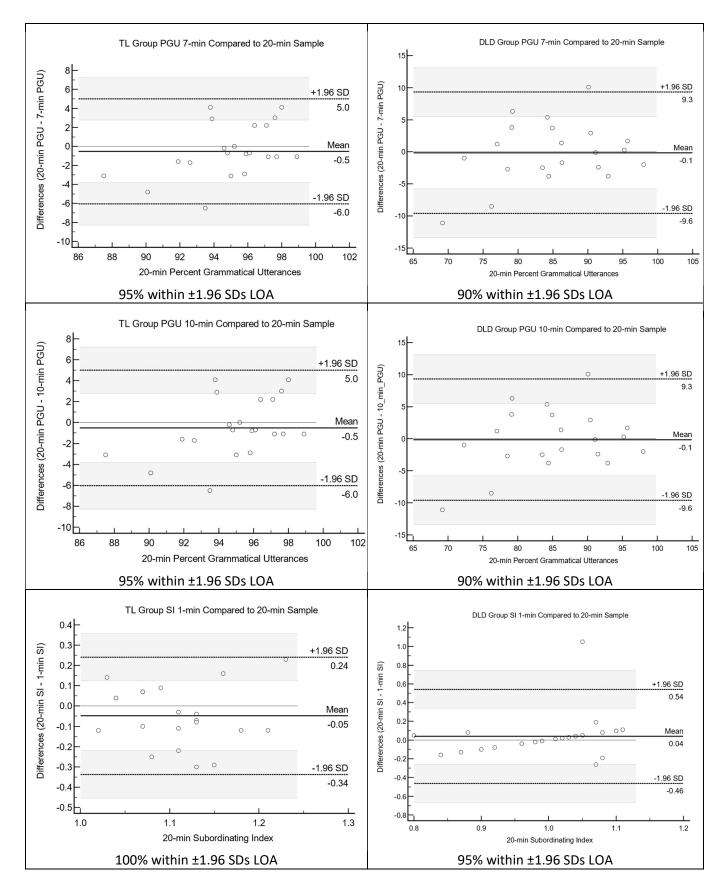

**Supplemental Material S4.** Bland-Altman plots for eight LSA measures comparing 1, 3, 7, and 10-min sample lengths to 20-min sample length by group (TL = typical language; DLD = developmental language disorder). These figures show differences in scores between sample lengths on the *y*-axis and scores from 20-min samples on the *x*-axis. Solid black horizontal line = mean difference between sample measures, dashed horizontal lines = limits of agreement (LOA) based on  $\pm$  1.96 *SD*s of mean differences, shaded horizontal bars = 95% confidence intervals for LOA. The distance between the horizontal mean difference line and zero shows measurement bias. Plots with  $\ge$  95% of data points within LOA are suggested to show adequate absolute reliability for the shorter sample length compared to the 20-min reference sample.