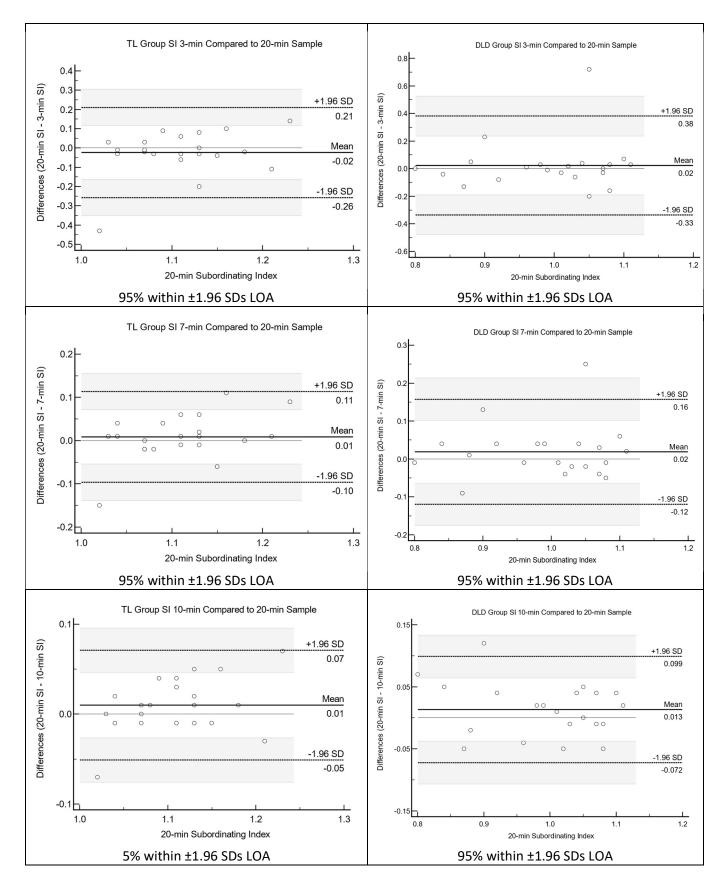

**Supplemental Material S4.** Bland-Altman plots for eight LSA measures comparing 1, 3, 7, and 10-min sample lengths to 20-min sample length by group (TL = typical language; DLD = developmental language disorder). These figures show differences in scores between sample lengths on the *y*-axis and scores from 20-min samples on the *x*-axis. Solid black horizontal line = mean difference between sample measures, dashed horizontal lines = limits of agreement (LOA) based on  $\pm$  1.96 *SD*s of mean differences, shaded horizontal bars = 95% confidence intervals for LOA. The distance between the horizontal mean difference line and zero shows measurement bias. Plots with  $\ge$  95% of data points within LOA are suggested to show adequate absolute reliability for the shorter sample length compared to the 20-min reference sample.