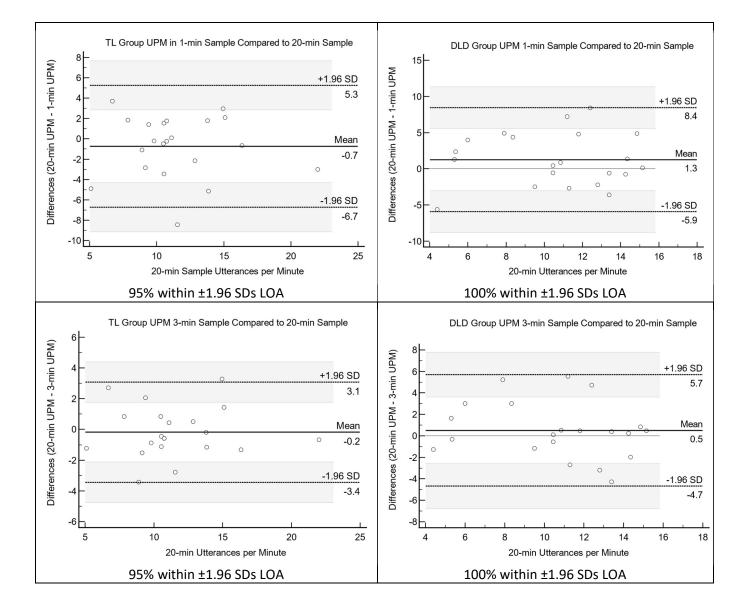

**Supplemental Material S4.** Bland-Altman plots for eight LSA measures comparing 1, 3, 7, and 10-min sample lengths to 20-min sample length by group (TL = typical language; DLD = developmental language disorder). These figures show differences in scores between sample lengths on the *y*-axis and scores from 20-min samples on the *x*-axis. Solid black horizontal line = mean difference between sample measures, dashed horizontal lines = limits of agreement (LOA) based on  $\pm$  1.96 *SD*s of mean differences, shaded horizontal bars = 95% confidence intervals for LOA. The distance between the horizontal mean difference line and zero shows measurement bias. Plots with  $\ge$  95% of data points within LOA are suggested to show adequate absolute reliability for the shorter sample length compared to the 20-min reference sample.