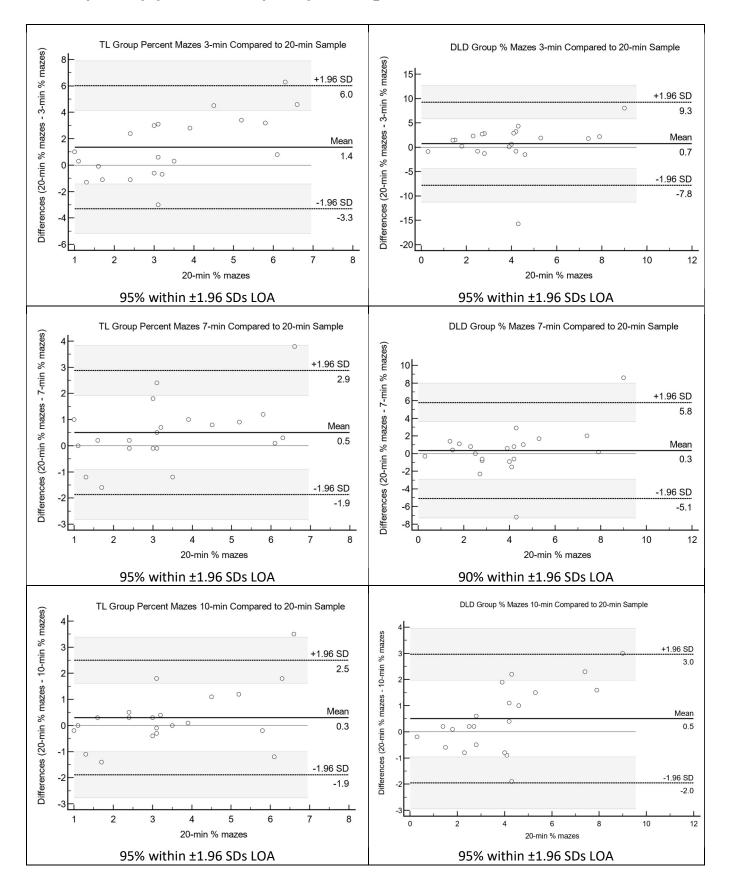

**Supplemental Material S4.** Bland-Altman plots for eight LSA measures comparing 1, 3, 7, and 10-min sample lengths to 20-min sample length by group (TL = typical language; DLD = developmental language disorder). These figures show differences in scores between sample lengths on the *y*-axis and scores from 20-min samples on the *x*-axis. Solid black horizontal line = mean difference between sample measures, dashed horizontal lines = limits of agreement (LOA) based on  $\pm$  1.96 *SD*s of mean differences, shaded horizontal bars = 95% confidence intervals for LOA. The distance between the horizontal mean difference line and zero shows measurement bias. Plots with  $\ge$  95% of data points within LOA are suggested to show adequate absolute reliability for the shorter sample length compared to the 20-min reference sample.