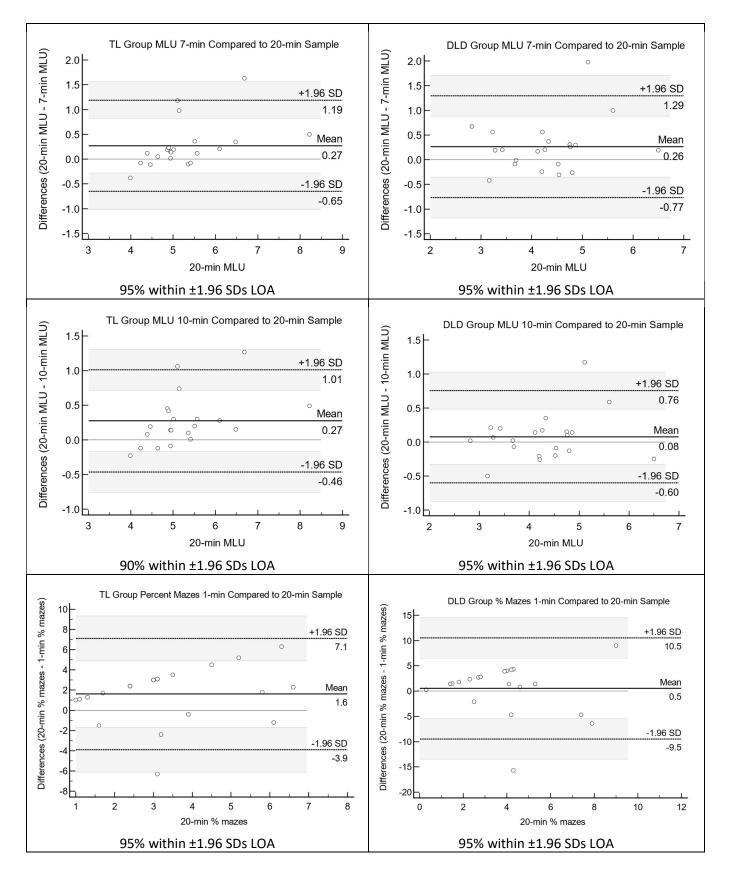

**Supplemental Material S4.** Bland-Altman plots for eight LSA measures comparing 1, 3, 7, and 10-min sample lengths to 20-min sample length by group (TL = typical language; DLD = developmental language disorder). These figures show differences in scores between sample lengths on the *y*-axis and scores from 20-min samples on the *x*-axis. Solid black horizontal line = mean difference between sample measures, dashed horizontal lines = limits of agreement (LOA) based on  $\pm$  1.96 *SD*s of mean differences, shaded horizontal bars = 95% confidence intervals for LOA. The distance between the horizontal mean difference line and zero shows measurement bias. Plots with  $\ge$  95% of data points within LOA are suggested to show adequate absolute reliability for the shorter sample length compared to the 20-min reference sample.