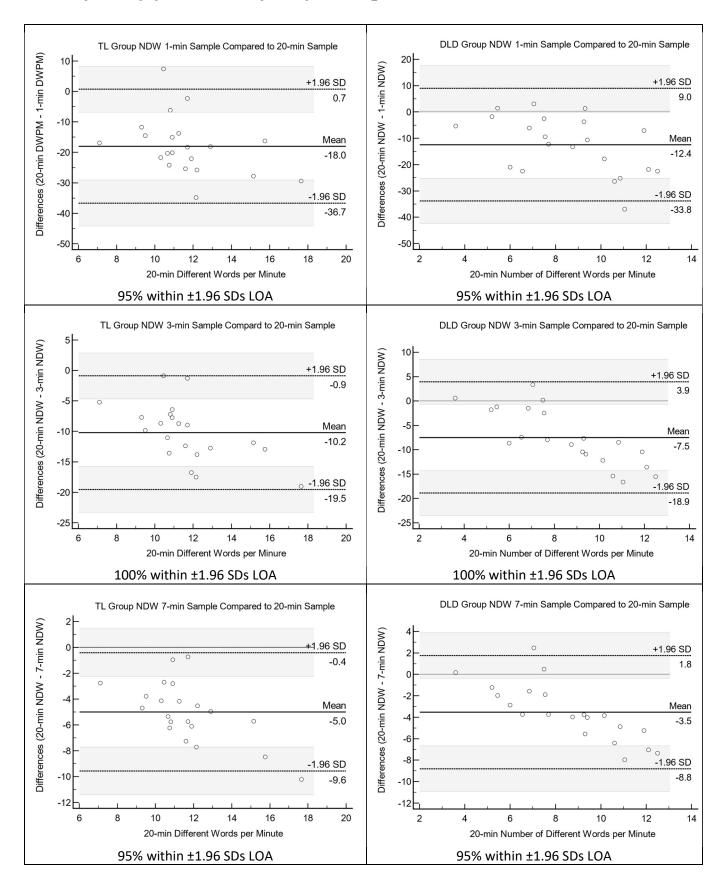

**Supplemental Material S4.** Bland-Altman plots for eight LSA measures comparing 1, 3, 7, and 10-min sample lengths to 20-min sample length by group (TL = typical language; DLD = developmental language disorder). These figures show differences in scores between sample lengths on the *y*-axis and scores from 20-min samples on the *x*-axis. Solid black horizontal line = mean difference between sample measures, dashed horizontal lines = limits of agreement (LOA) based on  $\pm$  1.96 *SD*s of mean differences, shaded horizontal bars = 95% confidence intervals for LOA. The distance between the horizontal mean difference line and zero shows measurement bias. Plots with  $\ge$  95% of data points within LOA are suggested to show adequate absolute reliability for the shorter sample length compared to the 20-min reference sample.