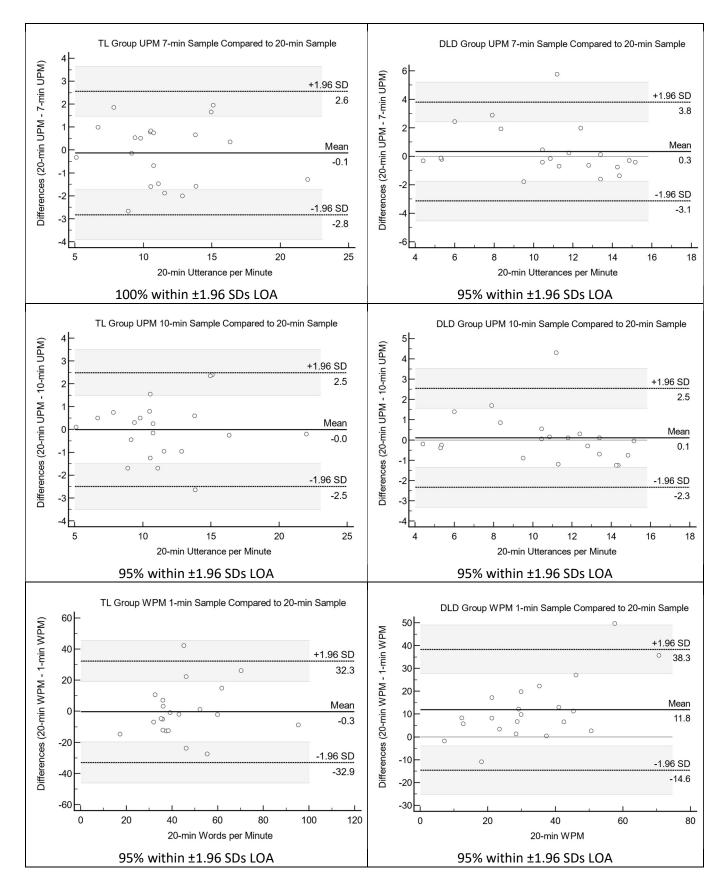

**Supplemental Material S4.** Bland-Altman plots for eight LSA measures comparing 1, 3, 7, and 10-min sample lengths to 20-min sample length by group (TL = typical language; DLD = developmental language disorder). These figures show differences in scores between sample lengths on the *y*-axis and scores from 20-min samples on the *x*-axis. Solid black horizontal line = mean difference between sample measures, dashed horizontal lines = limits of agreement (LOA) based on  $\pm$  1.96 *SD*s of mean differences, shaded horizontal bars = 95% confidence intervals for LOA. The distance between the horizontal mean difference line and zero shows measurement bias. Plots with  $\ge$  95% of data points within LOA are suggested to show adequate absolute reliability for the shorter sample length compared to the 20-min reference sample.