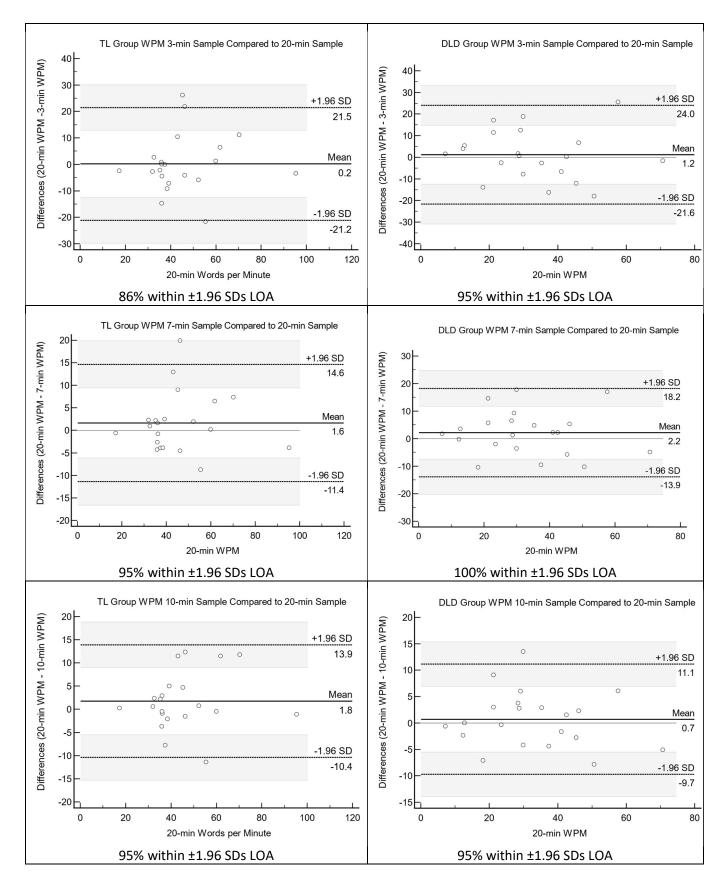

**Supplemental Material S4.** Bland-Altman plots for eight LSA measures comparing 1, 3, 7, and 10-min sample lengths to 20-min sample length by group (TL = typical language; DLD = developmental language disorder). These figures show differences in scores between sample lengths on the *y*-axis and scores from 20-min samples on the *x*-axis. Solid black horizontal line = mean difference between sample measures, dashed horizontal lines = limits of agreement (LOA) based on  $\pm$  1.96 *SD*s of mean differences, shaded horizontal bars = 95% confidence intervals for LOA. The distance between the horizontal mean difference line and zero shows measurement bias. Plots with  $\ge$  95% of data points within LOA are suggested to show adequate absolute reliability for the shorter sample length compared to the 20-min reference sample.