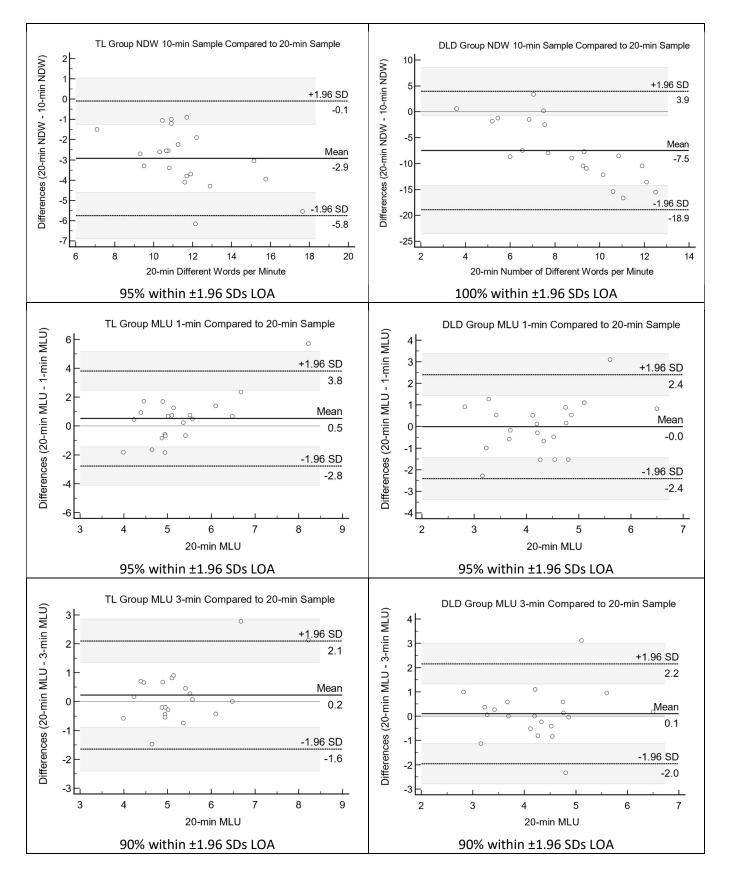

**Supplemental Material S4.** Bland-Altman plots for eight LSA measures comparing 1, 3, 7, and 10-min sample lengths to 20-min sample length by group (TL = typical language; DLD = developmental language disorder). These figures show differences in scores between sample lengths on the *y*-axis and scores from 20-min samples on the *x*-axis. Solid black horizontal line = mean difference between sample measures, dashed horizontal lines = limits of agreement (LOA) based on  $\pm$  1.96 *SD*s of mean differences, shaded horizontal bars = 95% confidence intervals for LOA. The distance between the horizontal mean difference line and zero shows measurement bias. Plots with  $\ge$  95% of data points within LOA are suggested to show adequate absolute reliability for the shorter sample length compared to the 20-min reference sample.