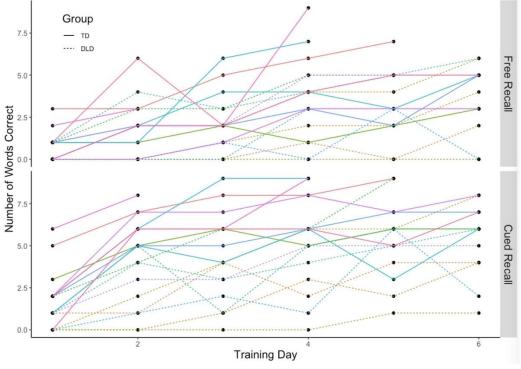

Figure 1. The number of words children produced correctly at the end of each training session across training days.

**Figure 2.** The average phonological precision of productions for each child at the end of each session across training days.