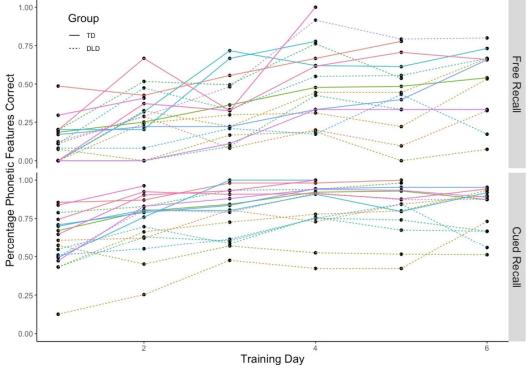

Figure 1. The number of words children produced correctly at the end of each training session across training days.

**Figure 2.** The average phonological precision of productions for each child at the end of each session across training days.